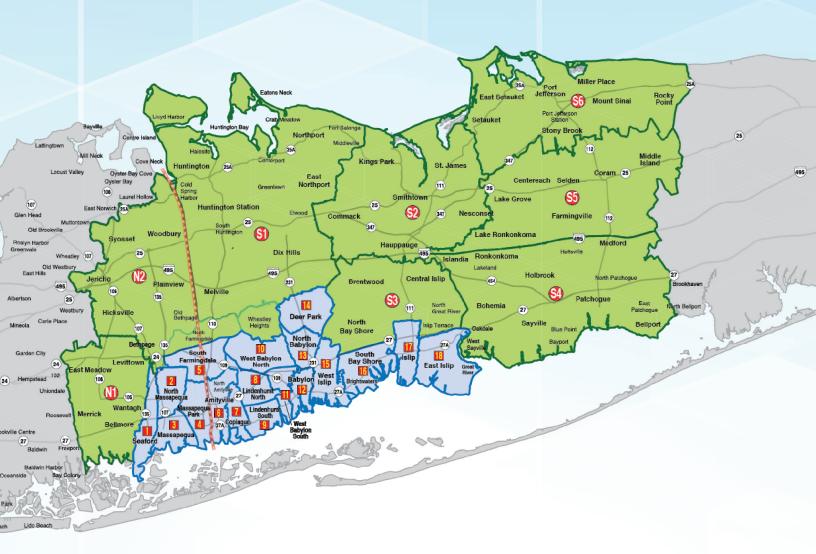

#### **South Bay's Neighbor Newspapers**

South Bay's Neighbor Newspapers are our community newspapers, which are published weekly. South Bay's Neighbor is mailed throughout the south shore of Long Island, with additional distribution at local grocery stores. These newspapers are published in 18 different editions. Neighbor Newspapers are our regional community newspapers, which are distributed in high traffic locations throughout Long Island. These are published in 8 different editions. The combination of direct mail and bulk-drop distribution gives our advertisers the opportunity to reach a variety of readers. Together all 26 editions have a weekly circulation of approximately 130,000.

## Let Us Help You Grow Your Business.

| South Bay's Neighbor Editions (Mailed)  Average Weekly Circulation Numbers |                                                        |                        |                                                       |                      |
|----------------------------------------------------------------------------|--------------------------------------------------------|------------------------|-------------------------------------------------------|----------------------|
| 1                                                                          | <b>Seaford Edition</b><br>Seaford 11783                | 5,051                  | West Babylon South B<br>West Babylon 11704            | <b>Edition</b> 4,485 |
| 2                                                                          | <b>No. Massapequa Editio</b><br>North Massapequa 11758 |                        | <b>Babylon Edition</b><br>Babylon 11702               | 4,973                |
| 3                                                                          | Massapequa Edition<br>Massapequa 11758                 | 6,788                  | North Babylon Edition<br>North Babylon 11703          | <b>4</b> ,565        |
| 4                                                                          | Massapequa Park Edit<br>Massapequa Park 11762          |                        | <b>Deer Park Edition</b><br>Deer Park 11729           | 6,323                |
| 5                                                                          | <b>South Farmingdale Edi</b><br>Farmingdale 11735      | ition 4,972            | <b>West Islip Edition</b> West Islip 11795            | 6,203                |
| 6                                                                          | Amityville Edition<br>Amityville 11701                 | 5,240                  | South Bay Shore Edition South Bay Shore 11706         | on                   |
| 7                                                                          | <b>Copiague Edition</b> Copiague 11726                 | 4,436                  | Brightwaters 11718                                    | 5,874                |
| 8                                                                          | Lindenhurst North Edit<br>Lindenhurst 11757            | t <b>ion</b><br>6,914  | Islip Edition<br>Islip 11751                          | 4,111                |
| 9                                                                          | Lindenhurst South Edit<br>Lindenhurst 11757            | tion<br>6,091          | East Islip Edition East Islip 11730 Great River 11739 |                      |
| 10                                                                         | West Babylon North Ed<br>West Babylon 11704            | <b>dition</b><br>4,529 |                                                       | 4,391                |

#### **Neighbor Newspapers Editions (Racks)**

These Editions are available at high traffic locations throughout each region such as supermarkets, libraries, diners/restaurants, professional buildings & hundreds of businesses in the communities.

- East Meadow, Merrick, Bellmore, Wantagh, Levittown & Bethpage
- Syosset, Jericho, Hicksville, Bethpage, Old Bethpage, Plainview & Woodbury
- Huntington, Huntington Station, Melville, Dix Hills, Northport, East Northport, Centerport, Greenlawn & Cold Spring Harbor
- S2 Commack, Hauppauge, Smithtown, Nesconset, St. James & Kings Park
- Brentwood, North Bay Shore, Central Islip, Islip Terrace, Islip, East Islip & Brightwaters
- Islandia, Ronkonkoma, Bohemia, Sayville, Patchogue, Bellport, Medford, Holbrook, Blue Point, Bayport & Oakdale
- Lake Grove, Lake Ronkonkoma, Ronkonkoma, Farmingville, Medford, Middle Island, Coram, Selden & Centereach
- East Setauket, Setauket, Stony Brook, Mount Sinai, Rocky Point, Miller Place, Port Jefferson & Port Jefferson Station

#### **Edition One**

Serving Huntington, Greenlawn, Centerport & Northport

#### **Edition Two**

Serving Commack, Dix Hills & East Northport

#### **Edition Three**

Serving Smithtown, St. James, Nissequogue, Head Of The Harbor, Kings Park & Nesconset

#### **Edition Four**

Serving Seaford & Massapequa

#### **Edition Five**

Serving North Massapequa & Massapequa Park

#### **Edition Six**

Serving Farmingdale

#### **Edition Seven**

Serving Amityville & Copiague

#### **Edition Eight**

Serving Lindenhurst

#### **Edition Nine**

Serving West Babylon

#### **Edition Ten**

Serving Babylon & West Islip

#### **Edition Eleven**

Serving South Bay Shore, Brightwaters, Great River, Islip & East Islip

#### **Edition Twelve**

Serving Sayville, West Sayville, Patchogue, Oakdale, Blue Point & Bayport