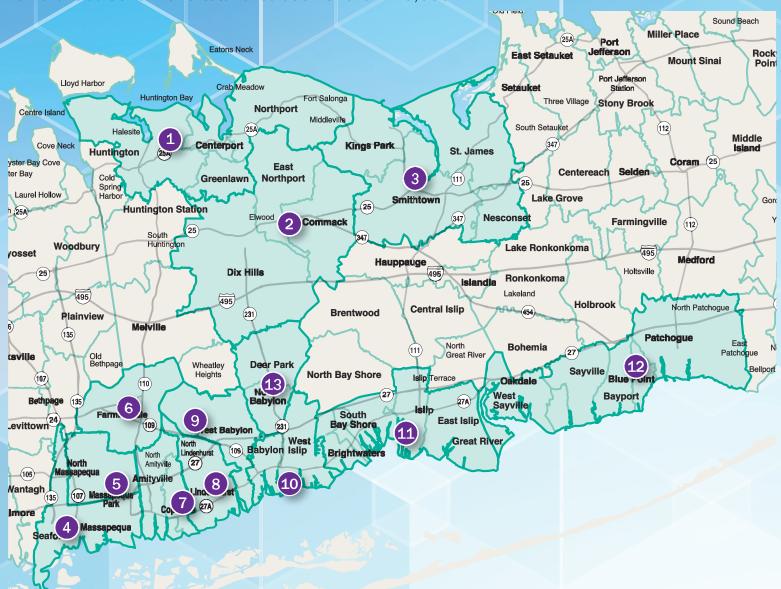

#### **South Bay's Supplements**

We are proud to announce our newest venture, South Bay's Supplements. Each supplement will be published with a chosen theme as the focal point. Advertisers now have the opportunity to partake in these glossy covered mailed magazines to attract a targeted audience. The layout of these supplements is just like South Bay's Seasons® Magazine, however they are published in 13 different editions with a total circulation of over 110,000.

#### **Edition One**

Serving Huntington, Greenlawn, Centerport & Northport

#### **Edition Two**

Serving Commack, Dix Hills & East Northport

#### **Edition Three**

Serving Smithtown, St. James, Nissequogue, Head Of The Harbor, Kings Park & Nesconset

#### **Edition Four**

Serving Seaford & Massapequa

#### **Edition Five**

Serving North Massapequa & Massapequa Park

#### **Edition Six**

Serving Farmingdale

#### **Edition Seven**

Serving Amityville & Copiague

#### **Edition Eight**

Serving Lindenhurst

#### **Edition Nine**

Serving West Babylon

#### **Edition Ten**

Serving Babylon & West Islip

#### **Edition Eleven**

Serving South Bay Shore, Brightwaters, Great River, Islip & East Islip

#### **Edition Twelve**

Serving Sayville, West Sayville, Patchogue, Oakdale, Blue Point & Bayport

#### **Edition Thirteen**

Serving Deer Park & North Babylon