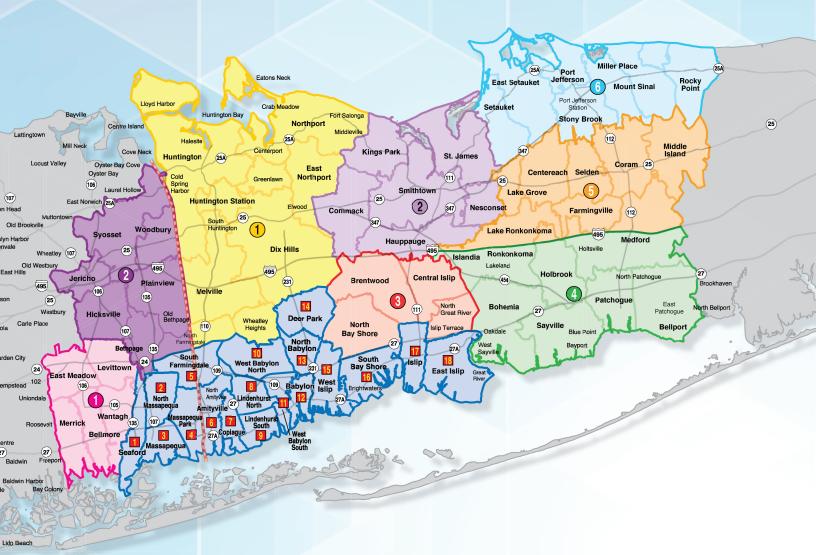

#### **South Bay's Neighbor Newspapers**

South Bay's Neighbor Newspapers are our community newspapers, which are published weekly. South Bay's Neighbor is mailed throughout the south shore of Long Island, with additional distribution at local grocery stores. These newspapers are published in 18 different editions. Neighbor Newspapers are our regional community newspapers, which are distributed in high traffic locations throughout Long Island. These are published in 8 different editions. The combination of direct mail and bulk-drop distribution gives our advertisers the opportunity to reach a variety of readers. Together all 26 editions have a weekly circulation of over 160,000.

## Let Us Help You Grow Your Business.

| <b>South Bay's Neighbor Editions (Mailed)</b> |          |                                                                 |                      |  |
|-----------------------------------------------|----------|-----------------------------------------------------------------|----------------------|--|
| Seaford Edition                               | 11       | West Babylon South E                                            | dition               |  |
| Seaford 11783                                 | 6,374    | West Babylon 11704                                              | 5,247                |  |
| No. Massapequa Edition                        |          | <b>Babylon Edition</b>                                          |                      |  |
| North Massapequa 11758                        | 7,672    | Babylon 11702                                                   | 5,571                |  |
| <b>Massapequa Edition</b>                     | 13       | North Babylon Edition                                           |                      |  |
| Massapequa 11758                              | 7,676    | North Babylon 11703                                             | 5,432                |  |
| Massapequa Park Edit                          | ion 14   | Deer Park Edition                                               |                      |  |
| Massapequa Park 11762                         | 7,422    | Deer Park 11729                                                 | 7,574                |  |
| South Farmingdale Edi                         | tion 15  | <b>West Islip Edition</b>                                       |                      |  |
| Farmingdale 11735                             | 6,401    | West Islip 11795                                                | 7,067                |  |
| 6 Amityville Edition                          | 16       | South Bay Shore Edition                                         | n                    |  |
| Amityville 11701                              | 6,570    | South Bay Shore 11706<br>Brightwaters 11718                     | 5,646<br>1,182       |  |
| Copiague Edition                              |          | •                                                               | L 6,849              |  |
| Copiague 11726                                | 5,473    |                                                                 | ,                    |  |
| Lindenhurst North Edit                        | ion      | Islip Edition<br>Islip 11751                                    | E 020                |  |
| Lindenhurst 11757                             | 8,015    | ·                                                               | 5,039                |  |
| Lindenhurst South Edit                        | tion 🔢   | East Islip Edition                                              | 4.040                |  |
| Lindenhurst 11757                             | 6,719    | East Islip 11730<br>Great River 11739                           | 4,943<br>583         |  |
| 10 West Babylon North Ed                      | lition — |                                                                 | L 5,497              |  |
| West Babylon 11704                            | 5 222 PU | s, Additional Distribution In Se<br>& Shop And Best Market Loca | lect Stop<br>ations! |  |
|                                               |          |                                                                 |                      |  |
| Neighbor Newspapers                           |          |                                                                 |                      |  |

| <u>Neighbor Newspapers</u><br><u>Nassau County Regional Editions</u>                                                                                                                                                                                         |       |  |  |
|--------------------------------------------------------------------------------------------------------------------------------------------------------------------------------------------------------------------------------------------------------------|-------|--|--|
| 1 Nassau Regional Edition Zone 1                                                                                                                                                                                                                             | 4,500 |  |  |
| 2 Nassau Regional Edition Zone 2                                                                                                                                                                                                                             | 4,500 |  |  |
| <u>Neighbor Newspapers</u> <u>Suffolk County Regional Editions</u>                                                                                                                                                                                           |       |  |  |
| 1 Suffolk Regional Edition Zone 1                                                                                                                                                                                                                            | 5,500 |  |  |
| 2 Suffolk Regional Edition Zone 2                                                                                                                                                                                                                            | 5,400 |  |  |
| 3 Suffolk Regional Edition Zone 3                                                                                                                                                                                                                            | 6,000 |  |  |
| 4 Suffolk Regional Edition Zone 4                                                                                                                                                                                                                            | 5,400 |  |  |
| 5 Suffolk Regional Edition Zone 5                                                                                                                                                                                                                            | 6,200 |  |  |
| 6 Suffolk Regional Edition Zone 6                                                                                                                                                                                                                            | 4,500 |  |  |
| The Regional Editions are available at high traffic locations throughout each region such as supermarkets, diners, libraries, professional buildings & hundreds of businesses in the communities! Circulation numbers are approximate and subject to change. |       |  |  |