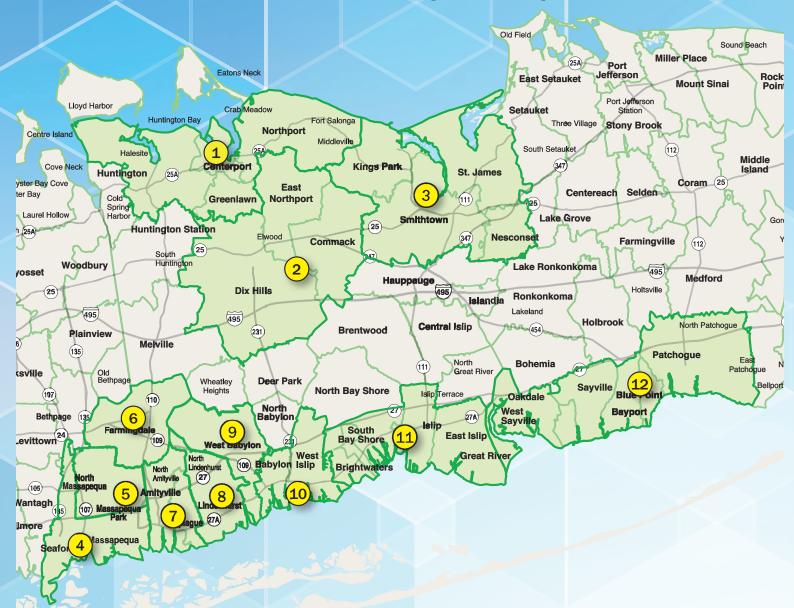

#### South Bay's Seasons® Magazine

South Bay's Seasons \* Magazine is our seasonal mailed publication. This glossy covered magazine is a statement piece, published in 12 local editions with a total circulation of over 100,000. Advertisers can choose any of its five issues to advertise in: Winter, Spring, Summer, Autumn or Holiday! Readers will love to hold onto this magazine for the entire season because of its extensive local event calendar, seasonal recipes and editorial pieces.

#### **Edition One**

Serving Huntington, Greenlawn, Centerport & Northport

#### **Edition Two**

Serving Commack, Dix Hills & East Northport

#### **Edition Three**

Serving Smithtown, St. James, Nissequogue, Head Of The Harbor, Kings Park & Nesconset

#### **Edition Four**

Serving Seaford & Massapequa

#### **Edition Five**

Serving North Massapequa & Massapequa Park

#### **Edition Six**

Serving Farmingdale

#### **Edition Seven**

Serving Amityville & Copiague

#### **Edition Eight**

Serving Lindenhurst

#### **Edition Nine**

Serving West Babylon

#### **Edition Ten**

Serving Babylon & West Islip

#### **Edition Eleven**

Serving South Bay Shore, Brightwaters, Great River, Islip & East Islip

#### **Edition Twelve**

Serving Sayville, West Sayville, Patchogue, Oakdale, Blue Point & Bayport